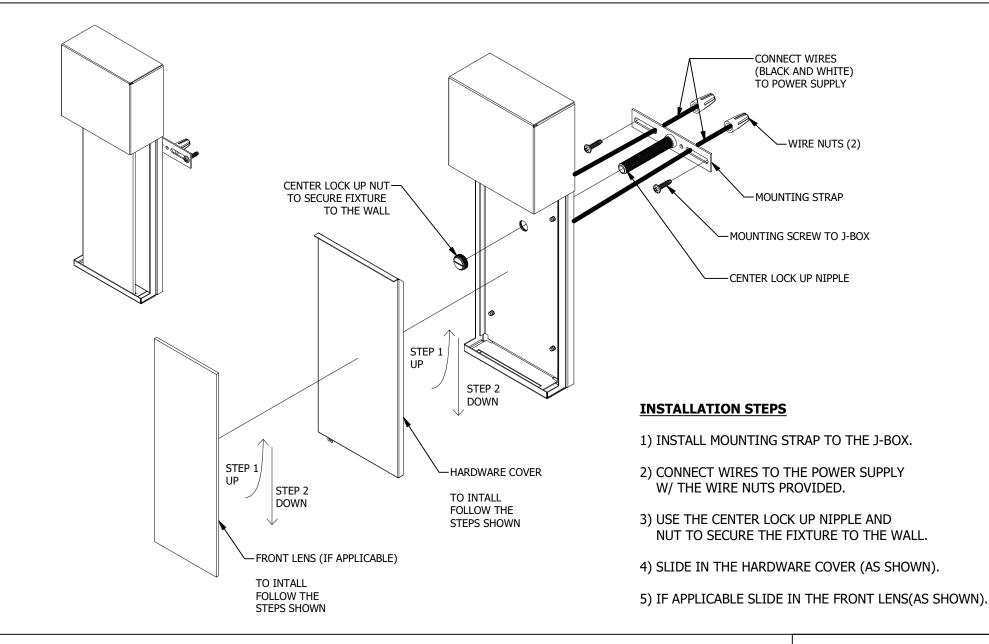

| 1. WARNING - Turn off the power. Before starting the installation, locate the circuit breaker in the electrical circuit panel and                                                                                                                                                                                                                                                                                                                                                                                                    | LIGHTWAY INDU                       | STRIES                |
|--------------------------------------------------------------------------------------------------------------------------------------------------------------------------------------------------------------------------------------------------------------------------------------------------------------------------------------------------------------------------------------------------------------------------------------------------------------------------------------------------------------------------------------|-------------------------------------|-----------------------|
| switch the circuit off. Turning off the light is not sufficient to prevent electrical shock.                                                                                                                                                                                                                                                                                                                                                                                                                                         | VALENCIA CA 913                     | 55                    |
| <ol> <li>2. Remove the old fixture. If you are replacing an existing fixture, remove all components of the old fixture (cover, mounting plate, etc), remove the old wire connectors, and expose the supply wiring from the electrical box.</li> <li>3. Connect the wires. Use a wire stripper to remove the protective coating of the wires. Connect the grounding wire (green or bare copper wire) from the electrical box to the green wire of the fixture. Connect the white wire from the electrical box to the white</li> </ol> | INSTALLATION<br>INSTRUCTIONS        | <sup>BY</sup><br>IanH |
| wire of the fixture. Connect the black wire from the electrical box to the black wire(s) of the fixture.<br>4. <b>IMPORTANT</b> . Use only <i>UL Listed</i> connectors and tape to complete the installation. Carefully read and follow any additional                                                                                                                                                                                                                                                                               | DESCRIPTION<br>INSTL-INSTRUCTION    | (SWLW)                |
| installation instructions provided in this sheet.                                                                                                                                                                                                                                                                                                                                                                                                                                                                                    | DATE PART NUMBER 2/14/2023 62-236-0 | REV                   |